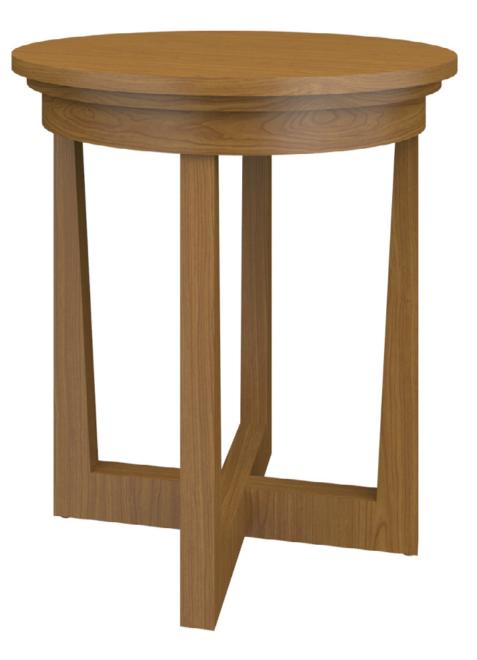

## Occasional Tables

KWalu. Furnishing the Future™

Arboli occasional tables are very accommodating as this collection includes a round or square top end table and a round or rectangle coffee table with or without an apron. The contemporary angles feature inverted tapered legs that end in an x-stretcher base. Arboli tables are timeless accents suitable for any décor.

Model: AROTBLA111 22W 22D 24.25H

Durable Finish Kwalu's proprietary finish doesn't have any of the drawbacks of wood. The finish is moisture impervious, easy to clean and maintenance-free.

Optional Top Style Optional square top only available for end table; optional rectangular top only available for coffee table; optional round top available for both.