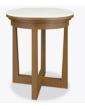

Features

Optional With No Apron

Tops for this table with an apron are standard; to get the top without an apron is optional.

Optional Corian®/ Hanex®/ Krion® Top Optional 0.5" waterfall edged Corian®/Hanex®/ Krion® tops are available on the end tables of the collection only.

**AROTBLA021** 22W 22D 24.25H

Statement of Line

22W 22D 24.25H

**AROTBLA121** 22W 22D 24.25H

**AROTBLA022** 22W 22D 24.25H

\*To see additional versions of this collection go to www.kwalu.com/product/arboli-end-table